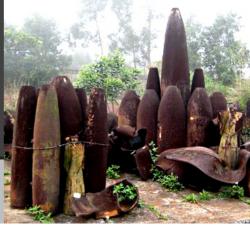

## Option 5: DMZ TOUR

Duration: 01 Day Departure: Daily Means of transport: By car

Activities: The tour of DMZ will bring you the historical study about the war between Vietnam and USA in the years from 1954 to 1975

# **HOTEL SAIGON MORIN**

Add: 30 Le Loi St., Hue City, Vietnam Tel: +84 234 3823526 (*Ext: 836*) - Fax: +84 234 3825155 *Email:* tourdesk@morinhotels.com.vn - Website: **www.morinhotel.com.vn** 

- A.M: Visit High way 9:
- + The Rock Pile
- + Khe Sanh Combat Base
- + Dakrong Bridge
- + Ho Chi Minh Trail
- + Ethnic Minority Village

- P.M: Visit High way 1:
  - + Dong Ha Town
  - + Hien Luong Bridge
  - + Ben Hai River
  - + Doc Mieu Fire Base
- + Vinh Moc Tunnel