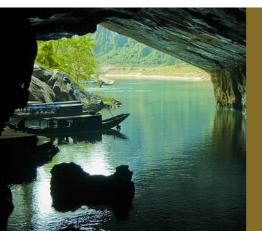

## **Option 7: PHONG NHA CAVE TOUR**

Duration: 01 Day - Departure: Daily Means of transport: By car

Activities: - Discovering Phong Nha cave - a system of splendid grottos with the underground river determined as the longest one in the world - Enjoy the mountainous sight-seeing by boat cruise on the Son river *Time to go:* best from Jan. - Sept. *Price* from 3,940,000VND per 2 pax (Including air-con transfer, mineral water & cold tower)

# HOTEL SAIGON MORIN

Add: 30 Le Loi St., Hue City, Vietnam Tel: +84 234 3823526 (*Ext: 836*) - Fax: +84 234 3825155 *Email:* tourdesk@morinhotels.com.vn - Website: **www.morinhotel.com.vn** 

- Leave Hue for Phong Nha cave, stop to visit Hien Luong bridge and Ben Hai river on 17<sup>th</sup> parallel
- Have lunch at the local restaurant
- Take a boat cruise on the Son river to visit Phong Nha cave with mysterious grottos