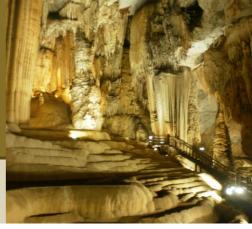

## **Option 7: PHONG NHA CAVE TOUR**

Duration: 01 Day - Departure: Daily Means of transport: By car

Activities: - Discovering Phong Nha cave - a system of splendid grottos with the underground river determined as the longest one in the world - Enjoy the mountainous sight-seeing by boat cruise on the Son river *Time to go:* best from Jan. - Sept. *Price* from 3,940,000VND per 2 pax (Including air-con transfer, mineral water & cold tower)

# HOTEL SAIGON MORIN

Add: 30 Le Loi St., Hue City, Vietnam Tel: +84 234 3823526 (*Ext: 836*) - Fax: +84 234 3825155 *Email:* tourdesk@morinhotels.com.vn - Website: **www.morinhotel.com.vn** 

- Leave Hue for Phong Nha cave, stop to visit Hien Luong bridge and Ben Hai river on 17<sup>th</sup> parallel
- Have lunch at the local restaurant
- Take a boat cruise on the Son river to visit Phong Nha cave with mysterious grottos