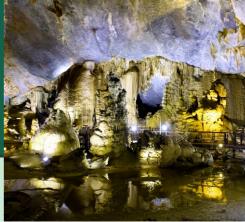

## **Option 6: PARADISE CAVE TOUR**

Duration: 01 Day - Departure: Daily Means of transport: By car Activities: Trekking to Paradise cave into the jungle of Natural Heritage Phong Nha Ke Bang National park, Central Vietnam Time to go: best from Jan. - Sept. Price from 4,500,000VND per 2 pax (Including air-con transfer, mineral water & cold tower)

# HOTEL SAIGON MORIN

*Add:* 30 Le Loi St., Hue City, Vietnam *Tel:* +84 234 3823526 *(Ext: 836) - Fax:* +84 234 3825155 *Email:* tourdesk@morinhotels.com.vn - *Website:* **www.morinhotel.com.vn** 

- La Vang Holyland
- Hien Luong bridge
- Ben Hai river
- 17<sup>th</sup> parallel
- Paradise cave The Pavilion on the earth