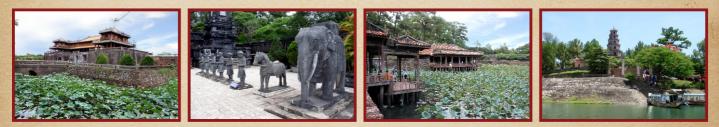

# **OPTIONAL TOURS**

- Option 1: Hue City tour by car
- Option 2: Hue City tour by boat & car
- Option 3: Dragon boat trip on Perfume river
- Option 4: Hoi An transfer
- Option 5: DMZ tour

Option 6:Paradise cave tourOption 7:Phong Nha cave tourOption 8:Alba Thanh Tan hot springsOption 9:Phuoc Tich ancient village