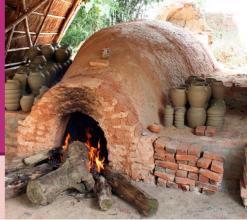

# **Option 9: PHUOC TICH ANCIENT VILLAGE**

Duration: 01 Day Departure: Daily Means of transport: By car

Activities: Discovering a beautiful ancient village where traditional buildings can be found scattered about, surrounded by greenery and water

# HOTEL SAIGON MORIN

Add: 30 Le Loi St., Hue City, Vietnam Tel: +84 234 3823526 (*Ext: 836*) - Fax: +84 234 3825155 *Email:* tourdesk@morinhotels.com.vn - Website: **www.morinhotel.com.vn** 

- Visitting the ancient houses and traditional family in Hue
- Learning the local pottery processing
- Walking to explore sight-seeing Phuoc Tich
- Enjoying the local specialties