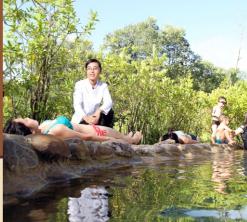

## **Option 8:** ALBA THANH TAN HOT SPRINGS

Duration: ½ Day Departure: Daily Means of transport: By car

Activities: Visitting natural hot springs, enjoying the waterparkan ideal place to go if you want to get away from all the pressures of life and just relax

- Sunbath in hot springs, relax in hot water lake and clean space
- Visit to 3 small zones of tourist area:
- + The cool lake on mountain
- + Spa & Massage Center
- + The waves lake on mountain